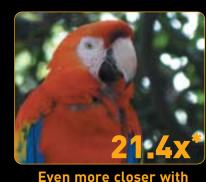

# **Up to 12x Powerful Optical Zoom**

Extending the Zoom Ratio for More Dynamic Close-ups

A 12x optical zoom pulls even distant objects into your range.

Even more closer with **Extra Optical Zoom** \*With DMC-FZ50