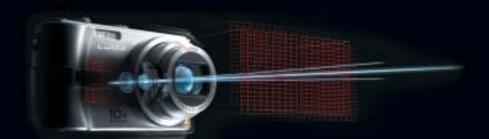

# MEGA O.I.S. (Optical Image Stabilizer): Taking Hand-Shake out of the Picture

# **INTELLIGENT ISO CONTROL** by Motion Detection: Reducing Blur Caused by Subject Movement