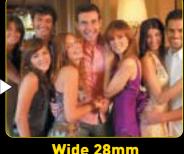

# From 28mm Wide Angle Providing Shots with Rich Width and Perspective

The wide angle conveys width and depth when shooting landscapes, and it's ideal for shooting group portraits in a small room.

Standard 35mm