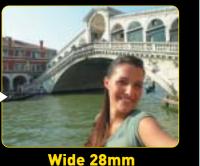

# From 28mm Wide Angle Providing Shots with Rich Width and Perspective

The wide angle conveys width and depth when shooting landscapes, and it's ideal for shooting group portraits in a small room.

Standard 35mm