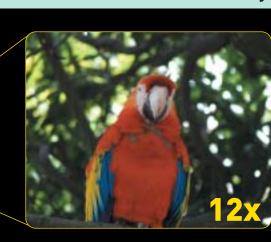

# **Up to 12x Powerful Optical Zoom**

Extending the Zoom Ratio for More Dynamic Close-ups

A 12x optical zoom pulls even distant objects into your range.

Even more closer with **Extra Optical Zoom** \*With DMC-FZ50