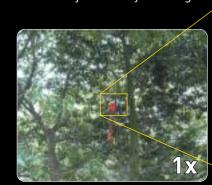

# **Up to 12x Powerful Optical Zoom**

Extending the Zoom Ratio for More Dynamic Close-ups

A 12x optical zoom pulls even distant objects into your range.

Even more closer with **Extra Optical Zoom** \*With DMC-FZ50